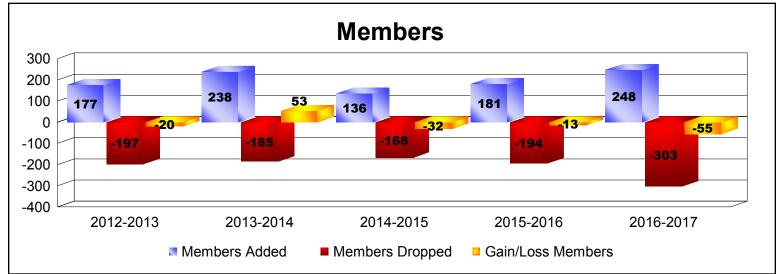

District LC 11 As of June 2017 Cumulative

| Year      | New<br>Clubs | Dropped<br>Clubs | Gain/<br>Loss<br>Clubs | New<br>Members | Charter<br>Members | Reinstate<br>Members | Transfer<br>Members | Total<br>Member<br>Added | Total<br>Members<br>Dropped | Gain/<br>Loss<br>Members |
|-----------|--------------|------------------|------------------------|----------------|--------------------|----------------------|---------------------|--------------------------|-----------------------------|--------------------------|
| 2012-2013 | 0            | -2               | -2                     | 170            | 0                  | 4                    | 3                   | 177                      | -197                        | -20                      |
| 2013-2014 | 1            | -3               | -2                     | 142            | 34                 | 58                   | 4                   | 238                      | -185                        | 53                       |
| 2014-2015 | 0            | 0                | 0                      | 111            | 0                  | 20                   | 5                   | 136                      | -168                        | -32                      |
| 2015-2016 | 2            | -1               | 1                      | 114            | 61                 | 5                    | 1                   | 181                      | -194                        | -13                      |
| 2016-2017 | 1            | -4               | -3                     | 202            | 32                 | 4                    | 10                  | 248                      | -303                        | -55                      |
| Average   | 1            | -2               | -1                     | 148            | 25                 | 18                   | 5                   | 196                      | -209                        | -13                      |