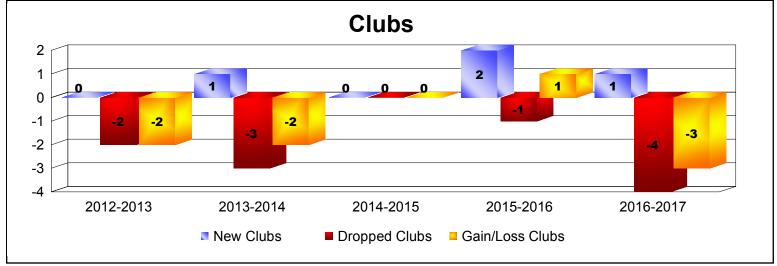

District LC 11 As of June 2017 Cumulative

| Year      | New<br>Clubs | Dropped<br>Clubs | Gain/<br>Loss<br>Clubs | New<br>Members | Charter<br>Members | Reinstate<br>Members | Transfer<br>Members | Total<br>Member<br>Added | Total<br>Members<br>Dropped | Gain/<br>Loss<br>Members |
|-----------|--------------|------------------|------------------------|----------------|--------------------|----------------------|---------------------|--------------------------|-----------------------------|--------------------------|
| 2012-2013 | 0            | -2               | -2                     | 170            | 0                  | 4                    | 3                   | 177                      | -197                        | -20                      |
| 2013-2014 | 1            | -3               | -2                     | 142            | 34                 | 58                   | 4                   | 238                      | -185                        | 53                       |
| 2014-2015 | 0            | 0                | 0                      | 111            | 0                  | 20                   | 5                   | 136                      | -168                        | -32                      |
| 2015-2016 | 2            | -1               | 1                      | 114            | 61                 | 5                    | 1                   | 181                      | -194                        | -13                      |
| 2016-2017 | 1            | -4               | -3                     | 202            | 32                 | 4                    | 10                  | 248                      | -303                        | -55                      |
| Average   | 1            | -2               | -1                     | 148            | 25                 | 18                   | 5                   | 196                      | -209                        | -13                      |